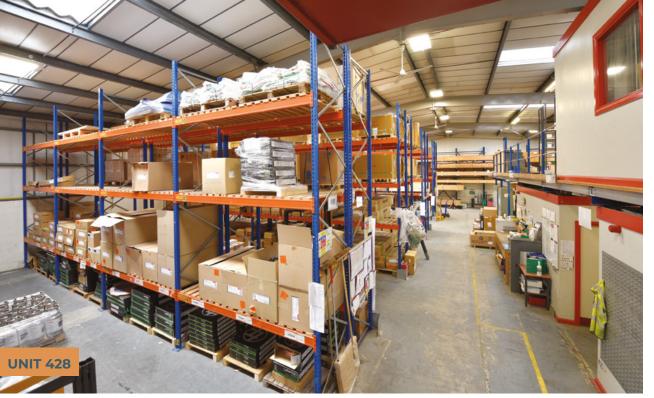

#### DESCRIPTION

Units 415-428 Oakshott Place comprises a significant multi-let industrial estate providing 76,185 sq ft across 14 units.

The Estate is well-configured across 4 purpose build terraces and a stand-alone industrial unit, with units typically providing the following specification:

Steel portal frame construction

Brick elevations and metal cladding above

Level access / concertina loading doors

**UNIT 418** 