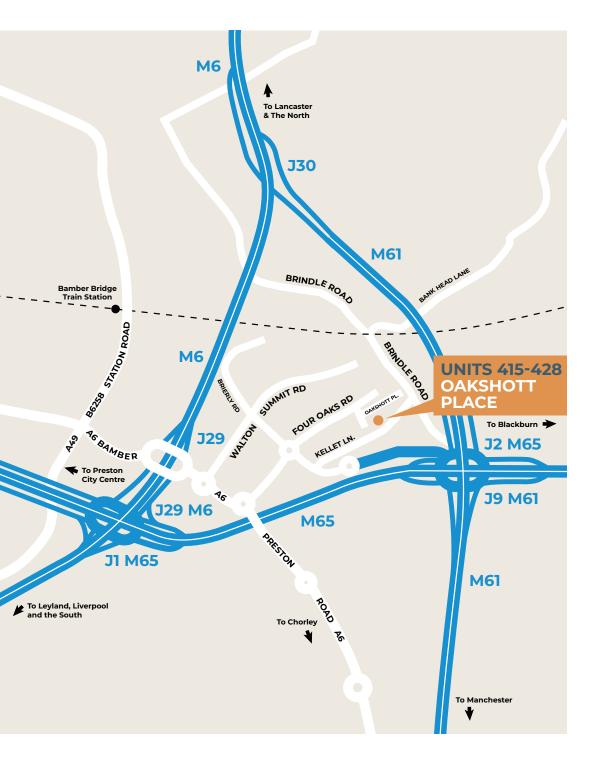

#### LOCATION

PRESTON IS THE PRINCIPLE ADMINISTRATIVE CENTRE OF LANCASHIRE AND REPRESENTS THE NORTH WEST REGION'S THIRD LARGEST CITY AFTER MANCHESTER AND LIVERPOOL. PRESTON WAS GRANTED CITY STATUS IN 2002 AND IS SITUATED APPROXIMATELY 33 MILES NORTH-WEST OF MANCHESTER AND 35 MILES NORTH OF LIVERPOOL.

Preston is considered to be a major commercial centre with the city home to major industrial employers such as BAE Systems, Amazon, Spar Distribution and Booths, amongst others. The city benefits from excellent road communications with the M6 motorway accessed via Junctions 29-30 with direct links to the M61, M65 and M55 motorways.

#### SITUATION

Walton Summit Industrial Estate is the prime industrial location in Lancashire situated approximately 2.5 miles to the south-east of Preston City Centre and provides approximately 250 acres of employment land.

The estate is situated at the axis of three motorways (M6, M61 and M65) all within 1 mile providing rapid access to regional and national markets and a wide labour catchment.

Walton Summit is a significant Industrial Estate, not only for large distribution and manufacturing occupiers, but it also has a strong multi-let industrial base. Occupiers include: Parcelforce Worldwide, FDC Holdings, Kammac Logistics, Arnord Mardix, Montgomery Transport, amongst others.

THE PROPERTY IS SITUATED ON OAKSHOTT PLACE, WITH IMMEDIATE ACCESS TO FOUR OAKS ROAD, ONE OF THE MAIN ARTERIAL ROADS THROUGH WALTON SUMMIT INDUSTRIAL ESTATE.