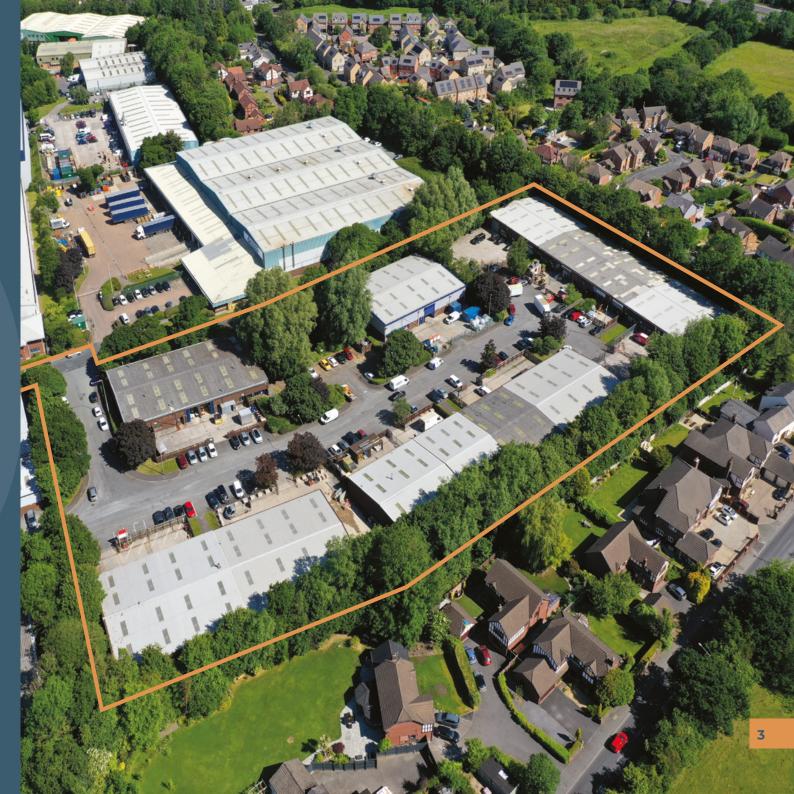

#### DESCRIPTION

Units 415-428 Oakshott Place comprises a significant multi-let industrial estate providing 76,185 sq ft across 14 units.

The Estate is well-configured across 4 purpose build terraces and a stand-alone industrial unit, with units typically providing the following specification:

A full breakdown of the individual unit areas is provided within the enclosed tenancy schedule.

Units 415-428 Oakshott Place has a total site area of 6.15 acres (2.49 hectares), providing a low site density of 29% (including adopted estate road).