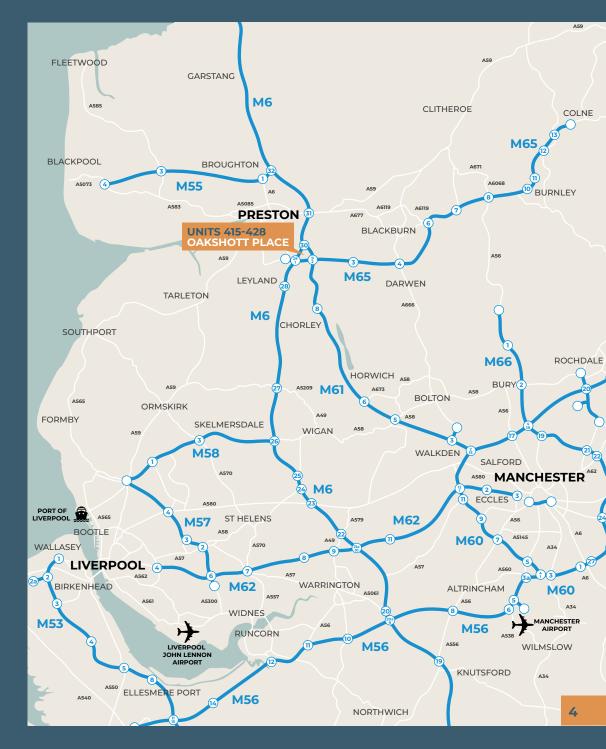

Preston is considered to be a major commercial centre with the city home to major industrial employers such as BAE Systems, Amazon, Spar Distribution and Booths, amongst others. The city benefits from excellent road communications with the M6 motorway accessed via Junctions 29-30 with direct links to the M61, M65 and M55 motorways.

#### SITUATION

Walton Summit Industrial Estate is the prime industrial location in Lancashire situated approximately 2.5 miles to the south-east of Preston City Centre and provides approximately 250 acres of employment land.

The estate is situated at the axis of three motorways (M6, M61 and M65) all within 1 mile providing rapid access to regional and national markets and a wide labour catchment.

Walton Summit is a significant Industrial Estate, not only for large distribution and manufacturing occupiers, but it also has a strong multi-let industrial base. Occupiers include: Parcelforce Worldwide, FDC Holdings, Kammac Logistics, Arnord Mardix, Montgomery Transport, amongst others.