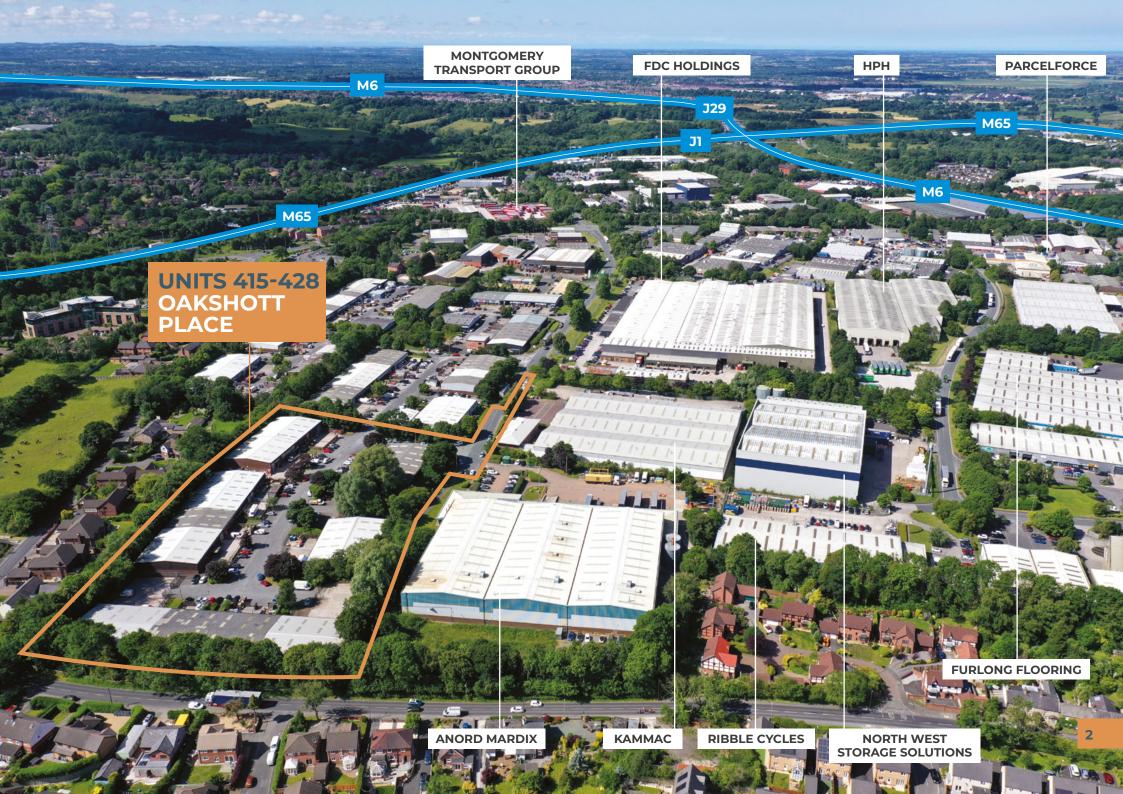

#### SITUATION

Walton Summit Industrial Estate is the prime industrial location in Lancashire situated approximately 2.5 miles to the south-east of Preston City Centre and provides approximately 250 acres of employment land.

The estate is situated at the axis of three motorways (M6, M61 and M65) all within 1 mile providing rapid access to regional and national markets and a wide labour catchment.

Walton Summit is a significant Industrial Estate, not only for large distribution and manufacturing occupiers, but it also has a strong multi-let industrial base. Occupiers include: Parcelforce Worldwide, FDC Holdings, Kammac Logistics, Arnord Mardix, Montgomery Transport, amongst others.

THE PROPERTY IS SITUATED ON OAKSHOTT PLACE, WITH IMMEDIATE ACCESS TO FOUR OAKS ROAD, ONE OF THE MAIN ARTERIAL ROADS THROUGH WALTON SUMMIT INDUSTRIAL ESTATE.