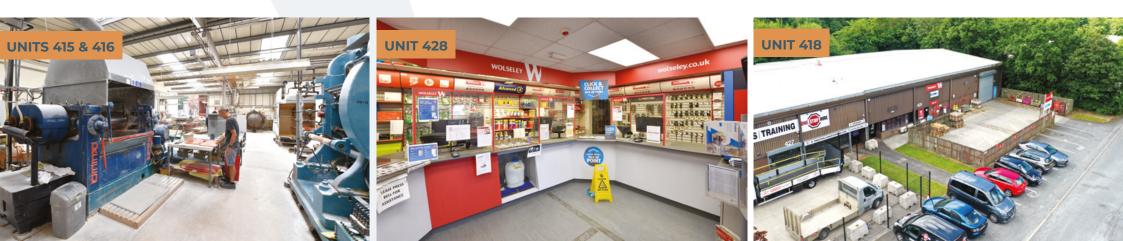

#### DESCRIPTION

Units 415-428 Oakshott Place comprises a significant multi-let industrial estate providing 76,185 sq ft across 14 units.

The Estate is well-configured across 4 purpose build terraces and a stand-alone industrial unit, with units typically providing the following specification:

Steel portal frame construction

Brick elevations and metal cladding above

Level access / concertina loading doors

**UNIT 418** 