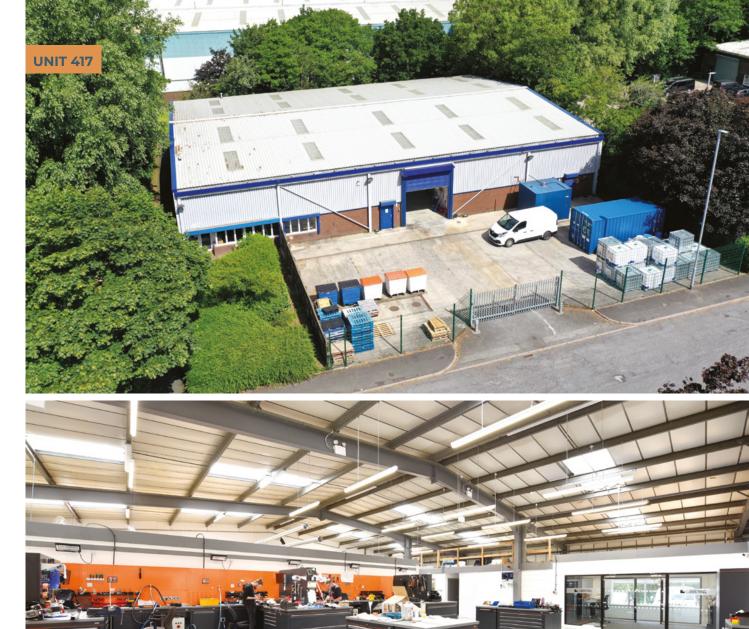

#### DESCRIPTION

Units 415-428 Oakshott Place comprises a significant multi-let industrial estate providing 76,185 sq ft across 14 units.

The Estate is well-configured across 4 purpose build terraces and a stand-alone industrial unit, with units typically providing the following specification:

Steel portal frame construction

Brick elevations and metal cladding above

Level access / concertina loading doors

**UNIT 418** 

### ACCOMMODATION

The accommodation has been measured in accordance with the RICS code of measuring practice (6th Edition) and provides a total GIA of 76,185 sq ft, with unit sizes ranging from 3,251 - 10,103 sq ft