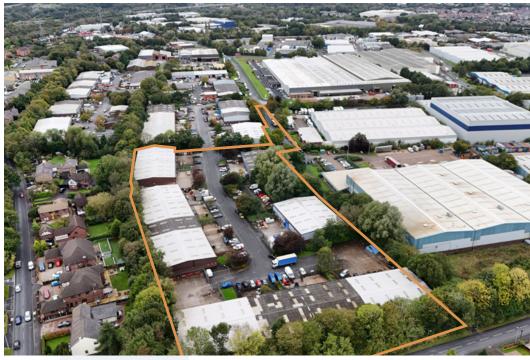

#### SITUATION

Walton Summit Industrial Estate is the prime industrial location in Lancashire situated approximately 2.5 miles to the south-east of Preston City Centre and provides approximately 250 acres of employment land.

The estate is situated at the axis of three motorways (M6, M61 and M65) all within 1 mile providing rapid access to regional and national markets and a wide labour catchment.

Walton Summit is a significant Industrial Estate, not only for large distribution and manufacturing occupiers, but it also has a strong multi-let industrial base. Occupiers include: Parcelforce Worldwide, FDC Holdings, Kammac Logistics, Arnord Mardix, Montgomery Transport, amongst others.

#### DESCRIPTION

Units 415-428 Oakshott Place comprises a significant multi-let industrial estate providing 76,185 sq ft across 14 units.

The Estate is well-configured across 4 purpose build terraces and a stand-alone industrial unit, with units typically providing the following specification:

A full breakdown of the individual unit areas is provided within the enclosed tenancy schedule.

Units 415-428 Oakshott Place has a total site area of 6.15 acres (2.49 hectares), providing a low site density of 29% (including adopted estate road).