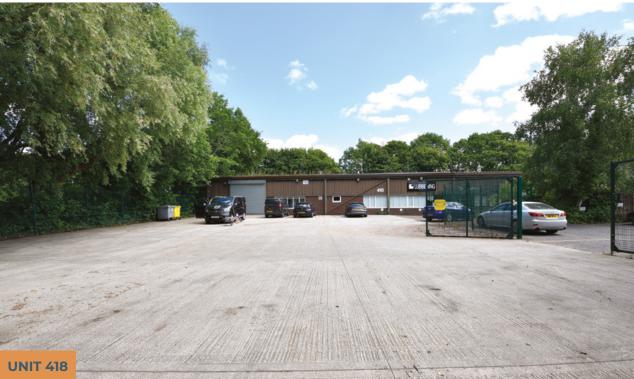

#### DESCRIPTION

Units 415-428 Oakshott Place comprises a significant multi-let industrial estate providing 76,185 sq ft across 14 units.

The Estate is well-configured across 4 purpose build terraces and a stand-alone industrial unit, with units typically providing the following specification:

Steel portal frame construction

Brick elevations and metal cladding above

Level access / concertina loading doors

**UNIT 418** 