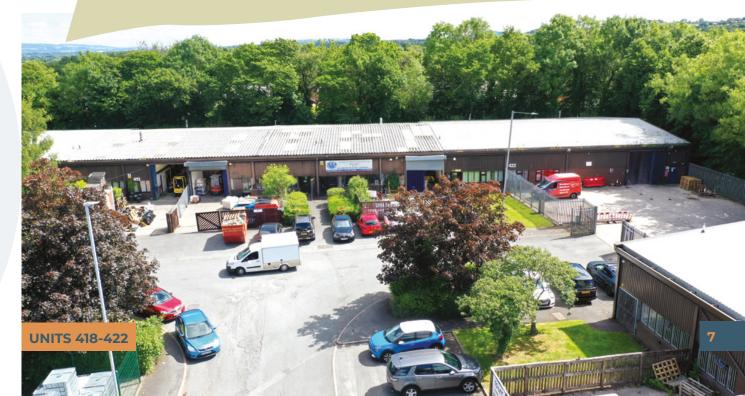

#### DESCRIPTION

Units 415-428 Oakshott Place comprises a significant multi-let industrial estate providing 76,185 sq ft across 14 units.

The Estate is well-configured across 4 purpose build terraces and a stand-alone industrial unit, with units typically providing the following specification:

Steel portal frame construction

Brick elevations and metal cladding above

Level access / concertina loading doors

**UNIT 418** 