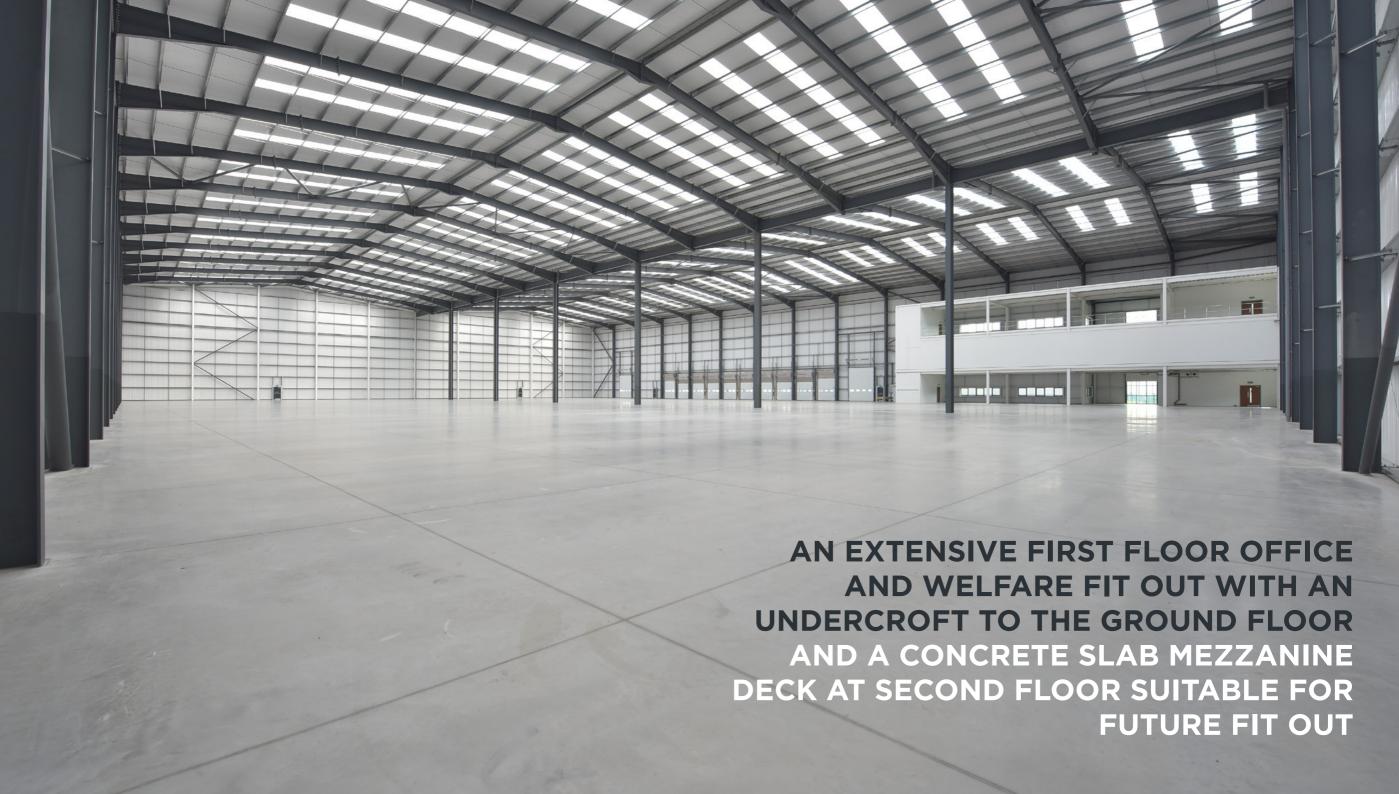

# A HIGH QUALITY SPECIFICATION

**EPC RATING OF 'A'** 

FIRST FLOOR OFFICE WITH EXPANSION CAPABLE TO THE GROUND AND SECOND FLOOR

STEEL PORTAL FRAME CONSTRUCTION

140 CAR PARKING SPACES

15 METRE EAVES TO UNDERSIDE OF HAUNCH

# **ACCOMMODATION**

|                        | Sq Ft   | Sq M  |
|------------------------|---------|-------|
| Warehouse              | 96,040  | 8,922 |
| Ground Floor Office    | 3,797   | 353   |
| First Floor Office     | 3,797   | 353   |
| Second Floor Mezzanine | 3,797   | 353   |
| Total                  | 107,431 | 9,981 |