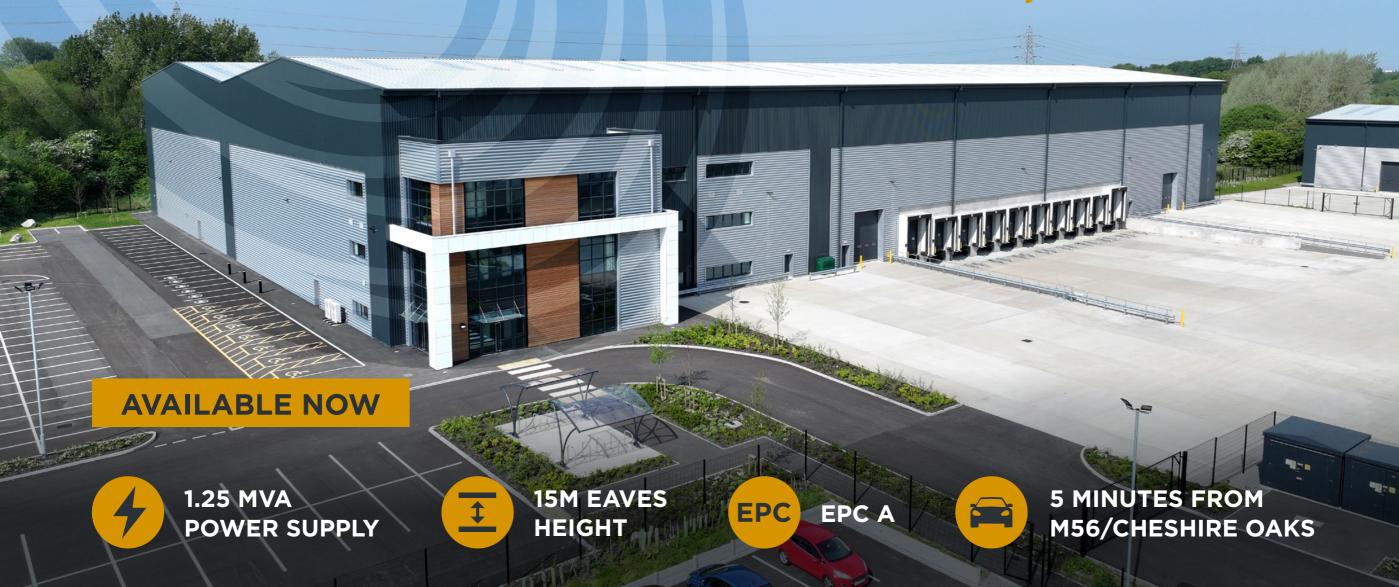

# FOR SALE / TO LET

NEW INDUSTRIAL & LOGISTICS / MANUFACTURING WAREHOUSE

107,431 SQ FT

# A HIGH QUALITY SPECIFICATION

**EPC RATING OF 'A'** 

FIRST FLOOR OFFICE WITH EXPANSION CAPABLE TO THE GROUND AND SECOND FLOOR

STEEL PORTAL FRAME CONSTRUCTION

140 CAR PARKING SPACES

15 METRE EAVES TO UNDERSIDE OF HAUNCH

EV CHARGING POINTS

FLOOR LOADING 50 KN/SQM

1.25 MVA POWER SUPPLY

DOORS & 2 LEVEL ACCESS LOADING DOORS

10 DOCK LEVEL LOADING

ABILITY TO CONNECT GAS

50 METRE SECURE YARD

SOLAR PANELS CAPABLE OF UP TO 500 MWH