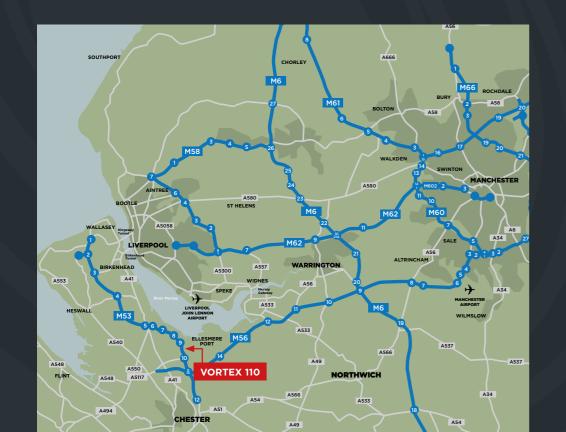

# **USABLE PALLET LOCATIONS;**

WIDE AISLE: 15,651 PALLETS
NARROW AISLE: 19,198 PALLETS

THE DEVELOPMENT IS SITUATED OFF NEWBRIDGE ROAD, ELLESMERE PORT AND BENEFITS FROM QUICK AND EASY ACCESS TO JUNCTIONS 9 AND 10 OF THE M53 WHICH IN TURN GIVES ACCESS TO THE M56 AND THE WIDER NATIONAL MOTORWAY NETWORK.

#### **ROAD**

M53 - J7 Chester City Centre Liverpool Manchester Leeds

## RAIL

Overpool Station Chester Station 1 mile 8 miles

1 mile

10 miles

14 miles

38 miles

82 miles

#### ΔID

Liverpool Airport 22 miles
Manchester Airport 30 miles
Leeds Bradford Airport 84 miles
East Midlands Airport 91 miles

#### **PORTS**

Port of Liverpool and L2 19 miles Hull 137 miles Immingham 138 miles