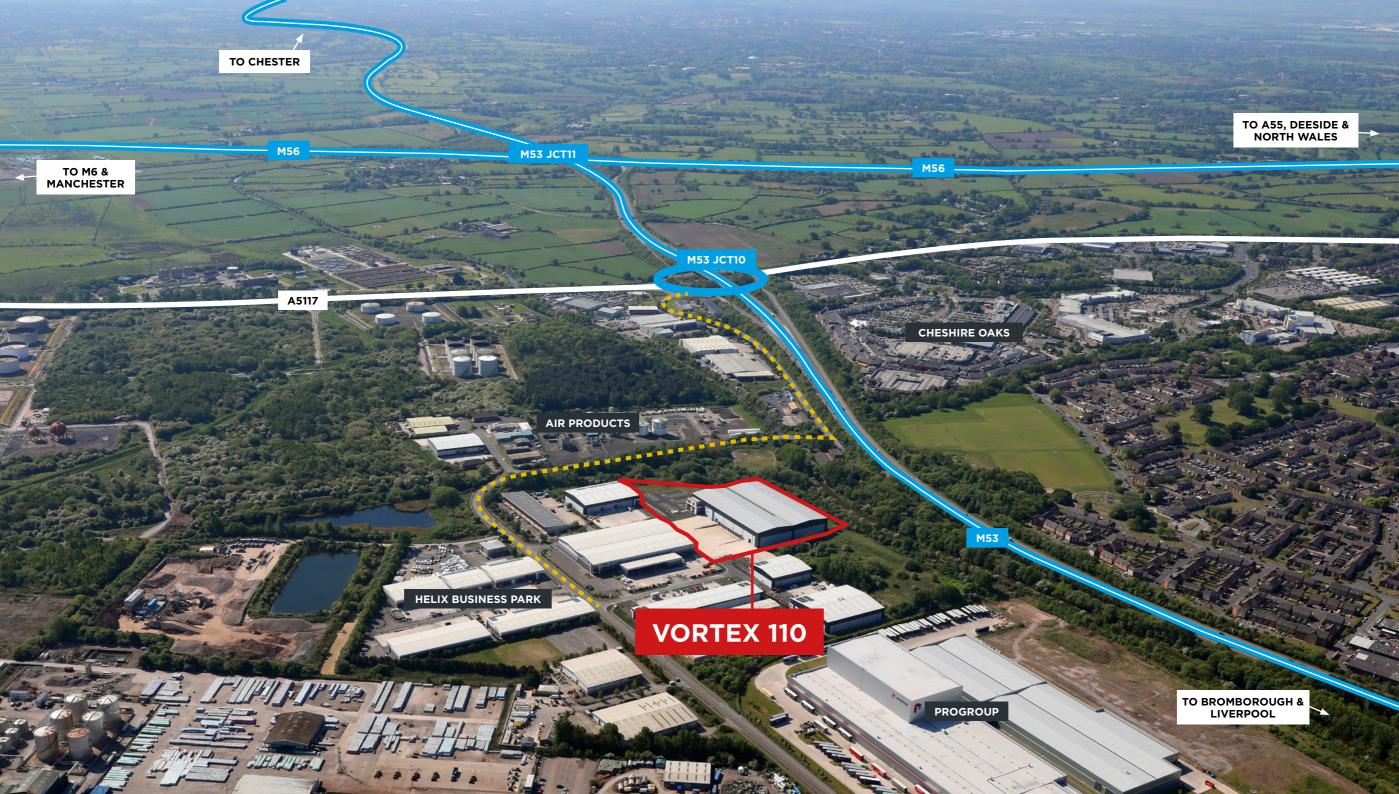

# **USABLE PALLET LOCATIONS;**

WIDE AISLE: 15,651 PALLETS
NARROW AISLE: 19,198 PALLETS

THE DEVELOPMENT IS SITUATED OFF NEWBRIDGE ROAD, ELLESMERE PORT AND BENEFITS FROM QUICK AND EASY ACCESS TO JUNCTIONS 9 AND 10 OF THE M53 WHICH IN TURN GIVES ACCESS TO THE M56 AND THE WIDER NATIONAL MOTORWAY NETWORK.

THE AREA IS AN ESTABLISHED INDUSTRIAL LOCATION WITH A WIDE VARIETY OF MANUFACTURING AND DISTRIBUTION COMPANIES.

#### **ROAD**

M53 - J7 Chester City Centre Liverpool Manchester Leeds