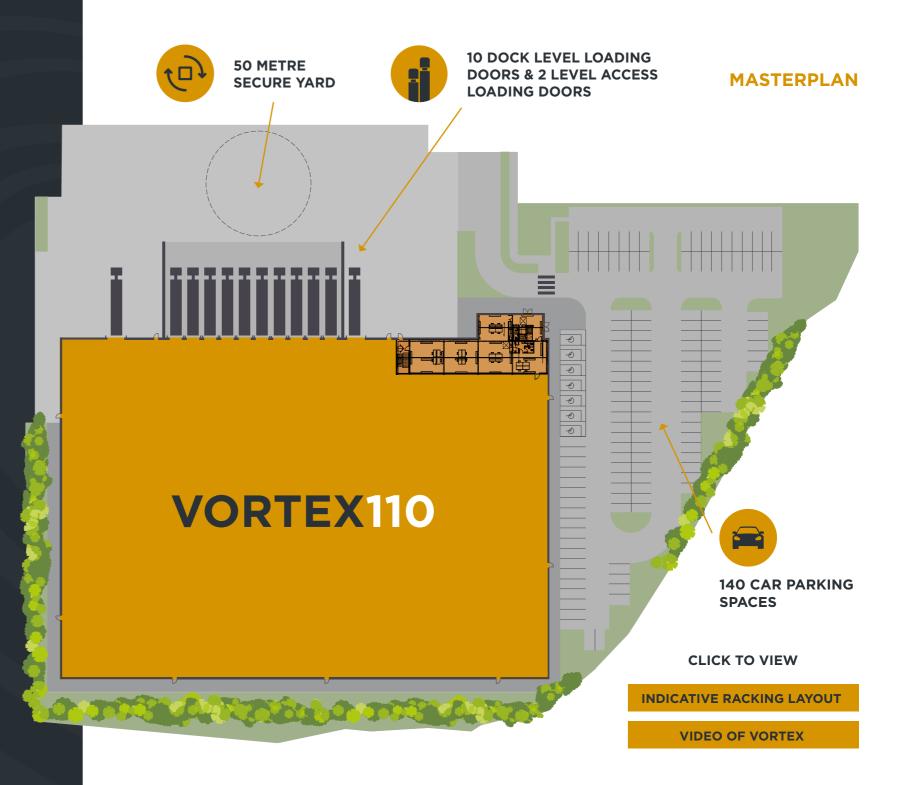

# A HIGH QUALITY SPECIFICATION

**EPC RATING OF 'A'** 

FIRST FLOOR OFFICE WITH EXPANSION CAPABLE TO THE GROUND AND SECOND FLOOR

STEEL PORTAL FRAME CONSTRUCTION

140 CAR PARKING SPACES

15 METRE EAVES TO UNDERSIDE OF HAUNCH

EV CHARGING POINTS

FLOOR LOADING 50 KN/SQM

1.25 MVA POWER SUPPLY

DOORS & 2 LEVEL ACCESS LOADING DOORS

10 DOCK LEVEL LOADING

ABILITY TO CONNECT GAS

50 METRE SECURE YARD

SOLAR PANELS CAPABLE OF UP TO 500 MWH

SITE DENSITY OF 40%

# **USABLE PALLET LOCATIONS;**

WIDE AISLE: 15,651 PALLETS
NARROW AISLE: 19,198 PALLETS

THE DEVELOPMENT IS SITUATED OFF NEWBRIDGE ROAD, ELLESMERE PORT AND BENEFITS FROM QUICK AND EASY ACCESS TO JUNCTIONS 9 AND 10 OF THE M53 WHICH IN TURN GIVES ACCESS TO THE M56 AND THE WIDER NATIONAL MOTORWAY NETWORK.