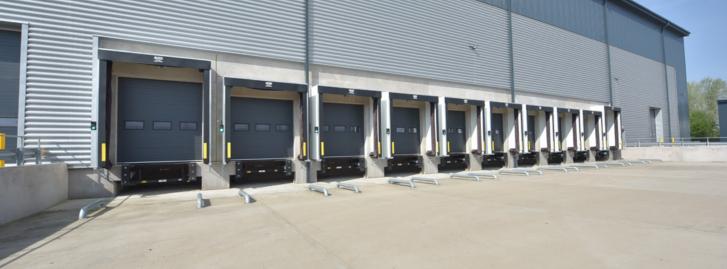

EV CHARGING POINTS

FLOOR LOADING 50 KN/SQM

1.25 MVA POWER SUPPLY

DOORS & 2 LEVEL ACCESS LOADING DOORS

10 DOCK LEVEL LOADING

ABILITY TO CONNECT GAS

50 METRE SECURE YARD

SOLAR PANELS CAPABLE OF UP TO 500 MWH