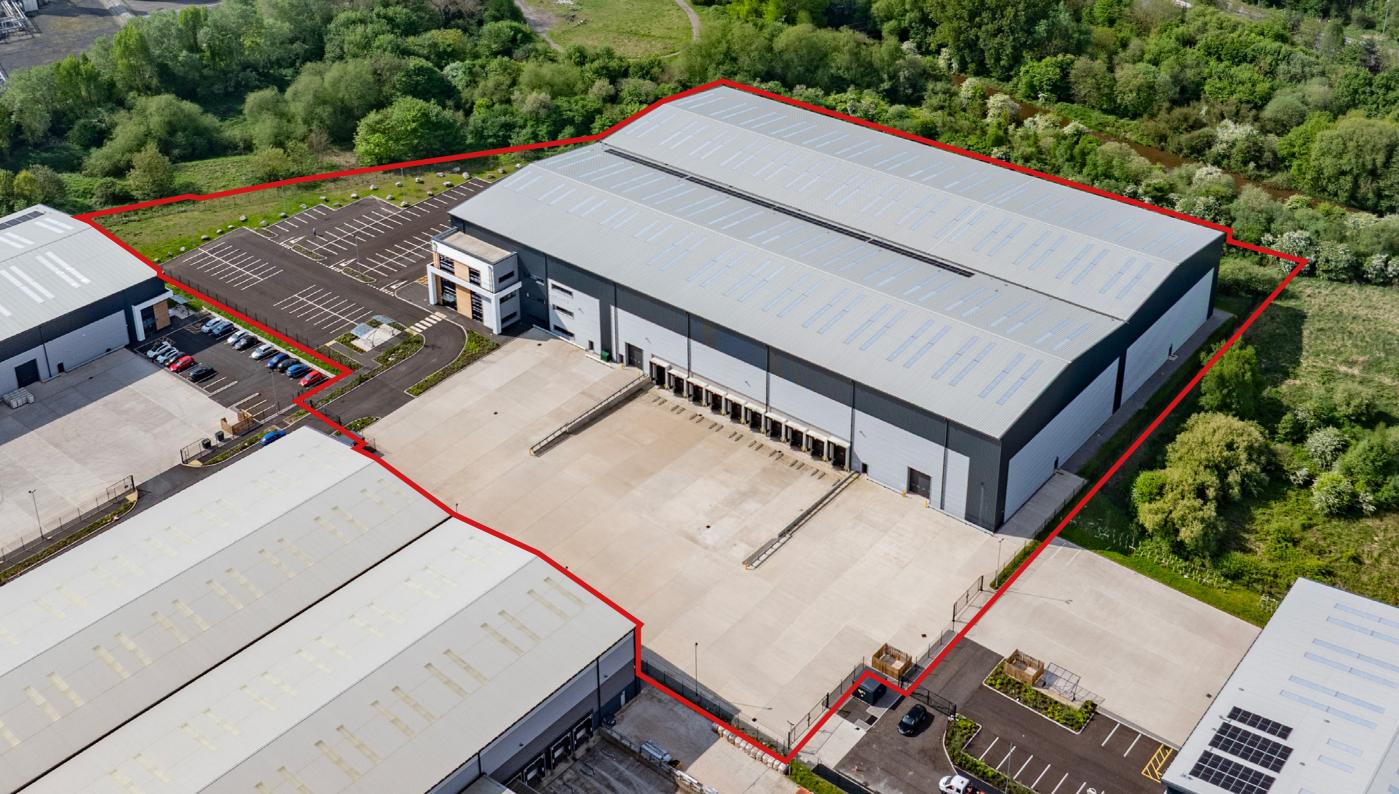

# VORTEX110

NEWBRIDGE ROAD, ELLESMERE PORT CH65 4DR

# FOR SALE / TO LET

NEW INDUSTRIAL & LOGISTICS / MANUFACTURING WAREHOUSE

107,431 SQ FT