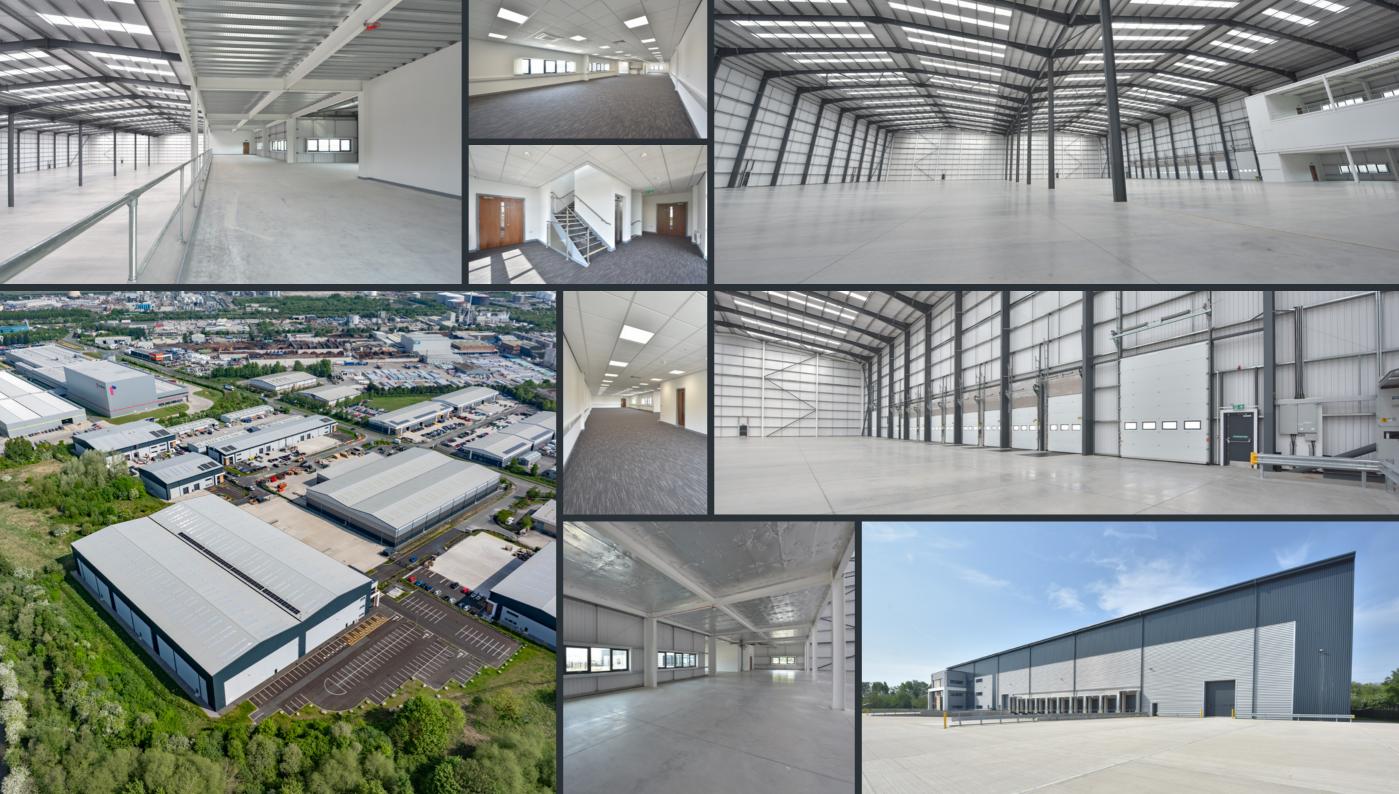

# A HIGH QUALITY SPECIFICATION

**EPC RATING OF 'A'** 

FIRST FLOOR OFFICE WITH EXPANSION CAPABLE TO THE GROUND AND SECOND FLOOR

STEEL PORTAL FRAME CONSTRUCTION

140 CAR PARKING SPACES

15 METRE EAVES TO UNDERSIDE OF HAUNCH

EV CHARGING POINTS

FLOOR LOADING 50 KN/SQM

1.25 MVA POWER SUPPLY

DOORS & 2 LEVEL ACCESS LOADING DOORS

10 DOCK LEVEL LOADING

ABILITY TO CONNECT GAS

50 METRE SECURE YARD

SOLAR PANELS CAPABLE OF UP TO 500 MWH

# **ACCOMMODATION**

|                        | Sq Ft   | Sq M  |
|------------------------|---------|-------|
| Warehouse              | 96,040  | 8,922 |
| Ground Floor Office    | 3,797   | 353   |
| First Floor Office     | 3,797   | 353   |
| Second Floor Mezzanine | 3,797   | 353   |
| Total                  | 107,431 | 9,981 |