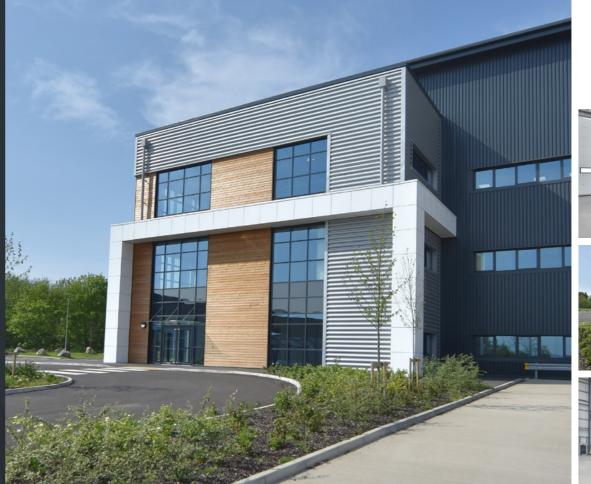

# FOR SALE / TO LET

NEW INDUSTRIAL & LOGISTICS / MANUFACTURING WAREHOUSE

107,431 SQ FT

# A HIGH QUALITY SPECIFICATION

**EPC RATING OF 'A'** 

FIRST FLOOR OFFICE WITH EXPANSION CAPABLE TO THE GROUND AND SECOND FLOOR

STEEL PORTAL FRAME CONSTRUCTION

140 CAR PARKING SPACES

15 METRE EAVES TO UNDERSIDE OF HAUNCH