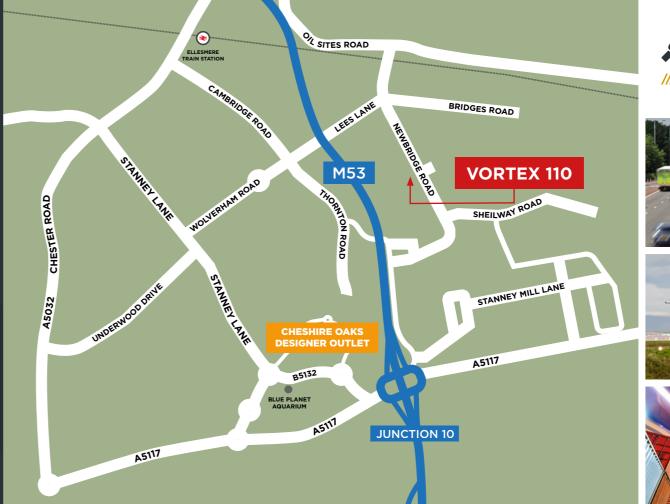

# **USABLE PALLET LOCATIONS;**

WIDE AISLE: 15,651 PALLETS
NARROW AISLE: 19,198 PALLETS

THE DEVELOPMENT IS SITUATED OFF NEWBRIDGE ROAD, ELLESMERE PORT AND BENEFITS FROM QUICK AND EASY ACCESS TO JUNCTIONS 9 AND 10 OF THE M53 WHICH IN TURN GIVES ACCESS TO THE M56 AND THE WIDER NATIONAL MOTORWAY NETWORK.

THE AREA IS AN ESTABLISHED INDUSTRIAL LOCATION WITH A WIDE VARIETY OF MANUFACTURING AND DISTRIBUTION COMPANIES.