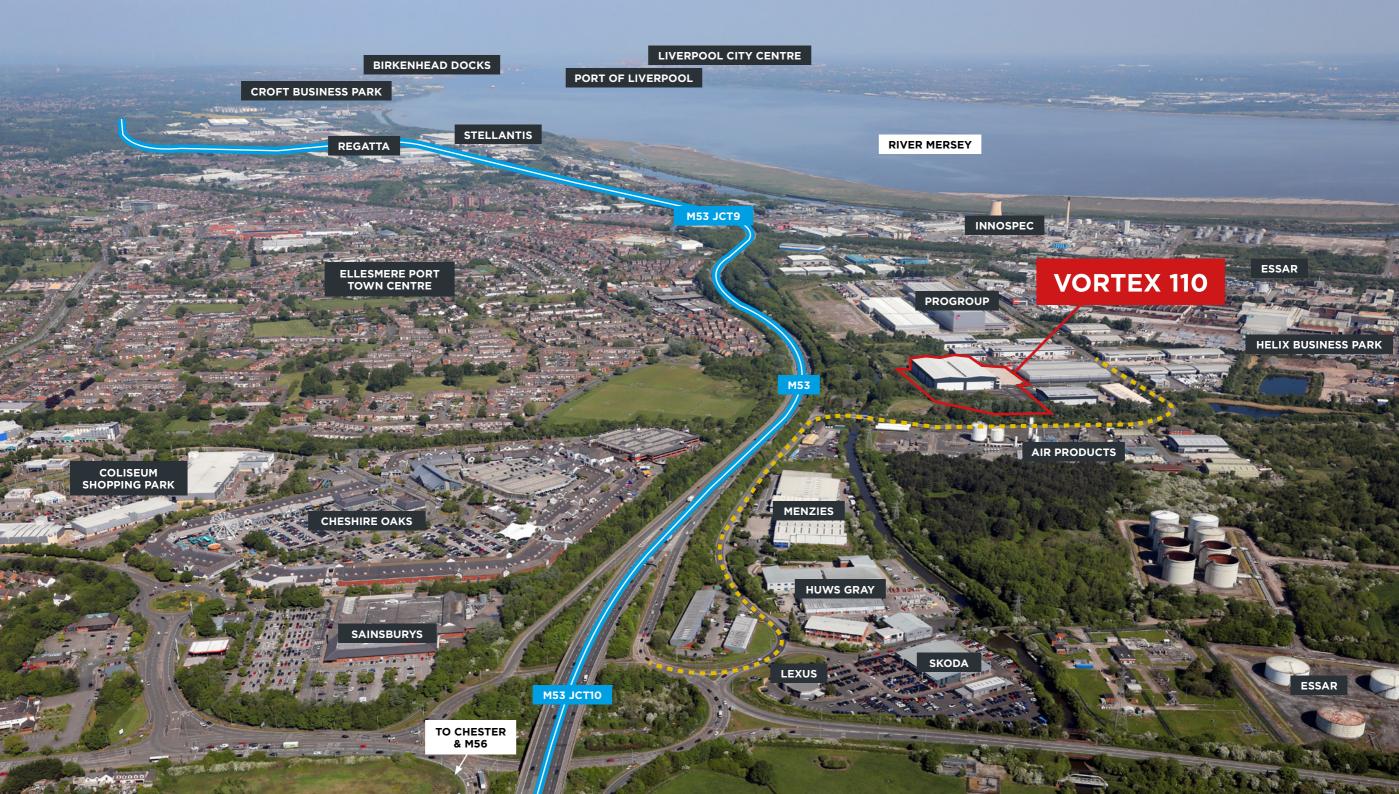

# **USABLE PALLET LOCATIONS;**

WIDE AISLE: 15,651 PALLETS
NARROW AISLE: 19,198 PALLETS

THE DEVELOPMENT IS SITUATED OFF NEWBRIDGE ROAD, ELLESMERE PORT AND BENEFITS FROM QUICK AND EASY ACCESS TO JUNCTIONS 9 AND 10 OF THE M53 WHICH IN TURN GIVES ACCESS TO THE M56 AND THE WIDER NATIONAL MOTORWAY NETWORK.

THE AREA IS AN ESTABLISHED INDUSTRIAL LOCATION WITH A WIDE VARIETY OF MANUFACTURING AND DISTRIBUTION COMPANIES.