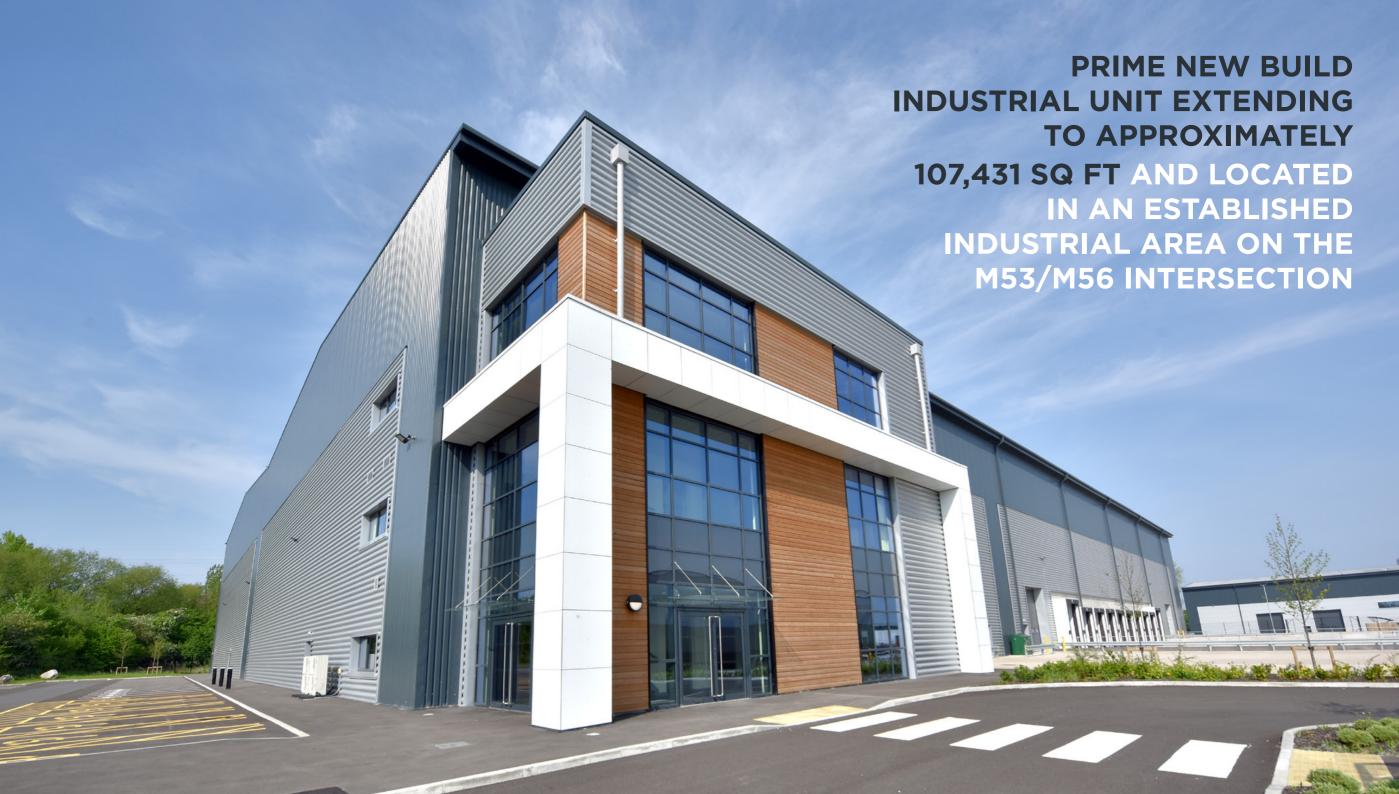

# FOR SALE / TO LET

NEW INDUSTRIAL & LOGISTICS / MANUFACTURING WAREHOUSE

107,431 SQ FT

# **ACCOMMODATION**

|                        | Sq Ft   | Sq M  |
|------------------------|---------|-------|
| Warehouse              | 96,040  | 8,922 |
| Ground Floor Office    | 3,797   | 353   |
| First Floor Office     | 3,797   | 353   |
| Second Floor Mezzanine | 3,797   | 353   |
| Total                  | 107,431 | 9,981 |