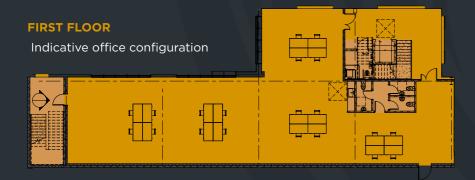

# **ACCOMMODATION**

|                        | Sq Ft   | Sq M  |
|------------------------|---------|-------|
| Warehouse              | 96,040  | 8,922 |
| Ground Floor Office    | 3,797   | 353   |
| First Floor Office     | 3,797   | 353   |
| Second Floor Mezzanine | 3,797   | 353   |
| Total                  | 107,431 | 9,981 |